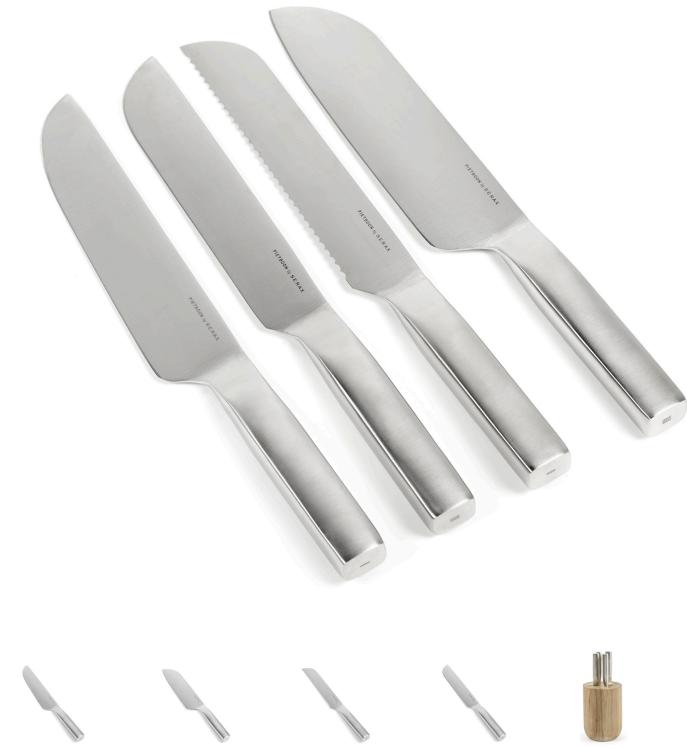

## Base - Cutlery

Chef's Knife Stainless Steel B7919001 18 cm 7 1/8 inch

Santoku Knife Stainless Steel

B7919002 18 cm 7 1/8 inch

Bread Knife Stainless Steel

B7919003 18 cm 7 1/8 inch

Meat Knife Stainless Steel

B7919004 18 cm 7 1/8 inch

Knife Set Stainless Steel - Acacia Wood B7919005

www.serax.com