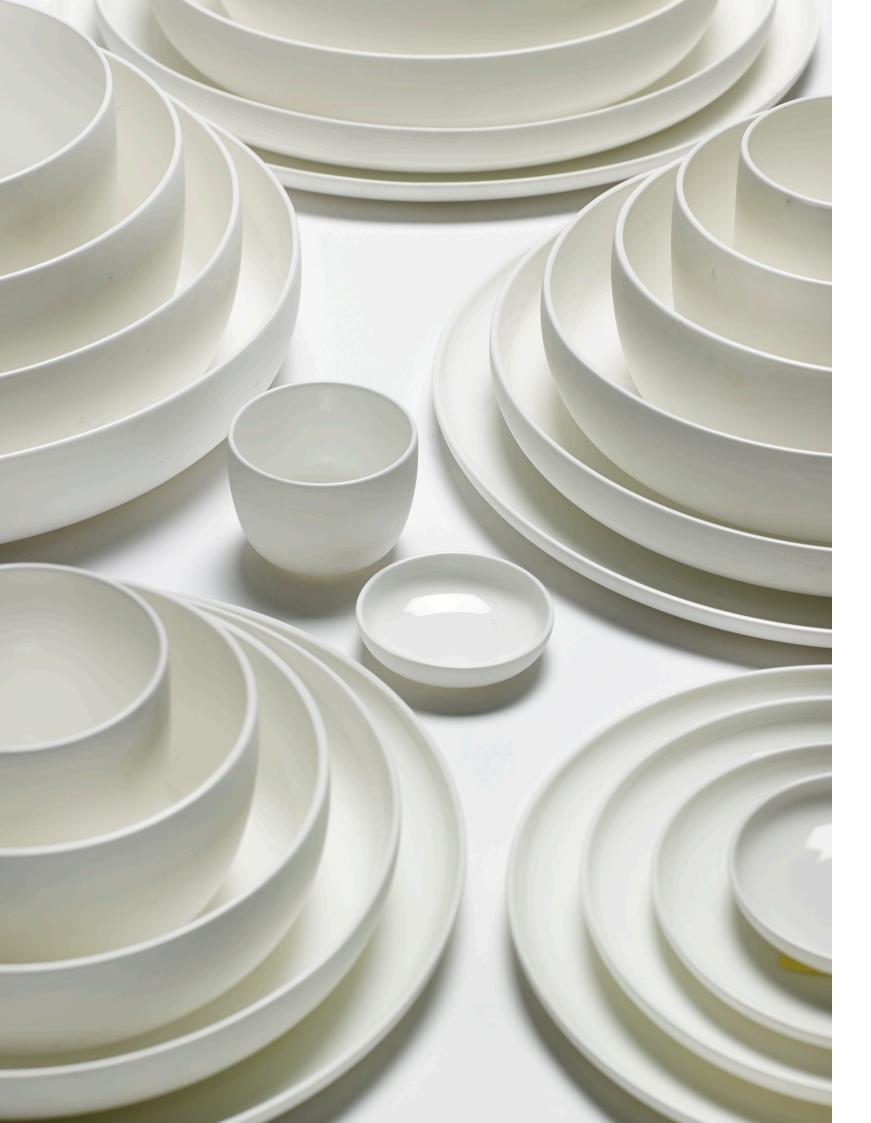

**N** 

Piet Boon - Base

Base is a tableware collection that stands out for its timeless justice to dishes. And by playing with the different heights round shapes. Finished in immaculate white bone China, and sizes, you create optically surprising effects every time. Base tableware is anything but boring. The neutral color does

### Base - Tableware

"Where minimalism and elegance converge in a pure and seemingly simple design."

– Piet Boon

Base - Tableware