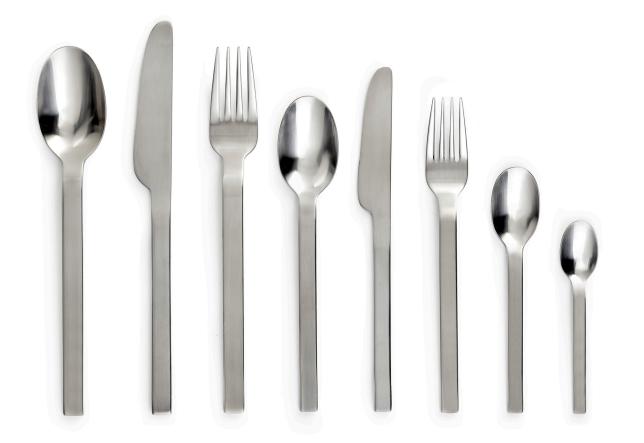

Base - Glassware

Piet Boon - Base

\_

With functionality as a starting point, Studio Piet Boon and Serax once more join forces to complement their previously released successful tableware line. Piet Boon by Serax Cutlery carries through the same pure and honest characteristics as the tableware: robust and elegant at the same time, rich in simplicity and unique in form. Each spoon, fork, or knife of the 8-piece Piet Boon by Serax Cutlery collection is made from a

### Base - Cutlery

single piece of premium quality stainless steel. In addition to giving them a sleek, solid look, it also extends a most pleasant sensation. Augment your cutlery with just a couple of pieces, indulge yourself or your loved ones with the exquisite 24-piece giftbox, or go for the ultimate Piet Boon by Serax experience with the silver-plated version. With Piet Boon by Serax, small moments become highlights.

"The cutlery is available of premium quality stainless steel and in a silver-plated version "