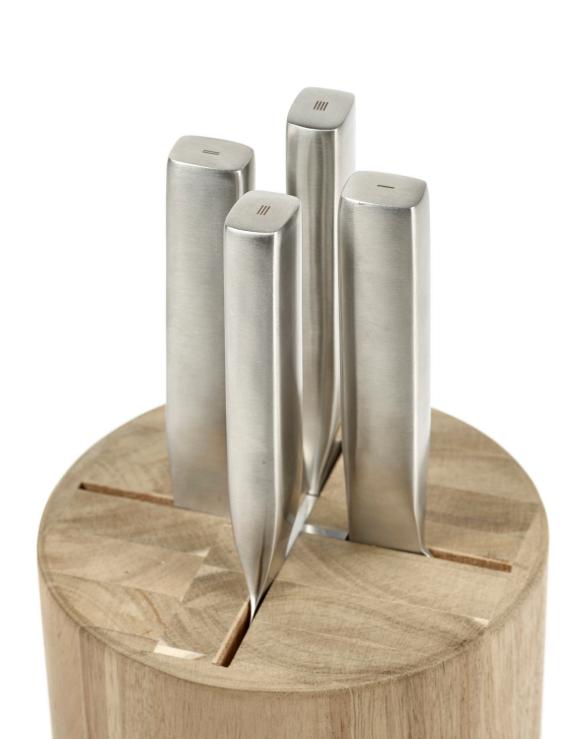

## Base - Cutlery

Chef's Knife Stainless Steel B7919001 18 cm 7 1/8 inch

Santoku Knife Stainless Steel

B7919002 18 cm 7 1/8 inch

Bread Knife Stainless Steel

B7919003 18 cm 7 1/8 inch

Meat Knife Stainless Steel

B7919004 18 cm 7 1/8 inch

Knife Set Stainless Steel - Acacia Wood B7919005

www.serax.com