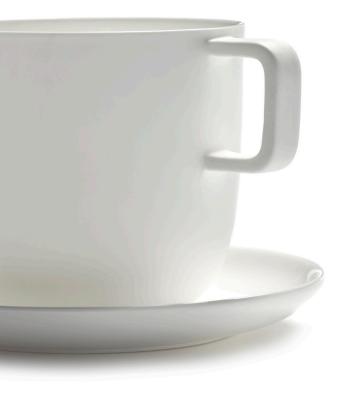

#### Espresso Cup White Glazed

B9214728H D6 H4,5 cm D2 3/8 H1 3/4 inch 10 cl / 3 fl.oz.

Espresso Cup White Glazed

B9219728H D6 H4,5 cm D2 3/8 H1 3/4 inch 10 cl / 3 fl.oz.

**Coffee Cup** White Glazed

B9214729H D8 H7,5 cm D3 1/8 H3 inch 28 cl / 10 fl.oz.

Coffee Cup White Glazed

B9219729H D8 H7,5 cm D3 1/8 H3 inch 28 cl / 10 fl.oz.

Thea Cup White

B9214730H D8 H9 cm D3 1/8 H3 1/2 inch 35 cl / 12 fl.oz.

Thea Cup White

B9219730H D8 H9 cm D3 1/8 H3 1/2 inch 35 cl / 12 fl.oz.