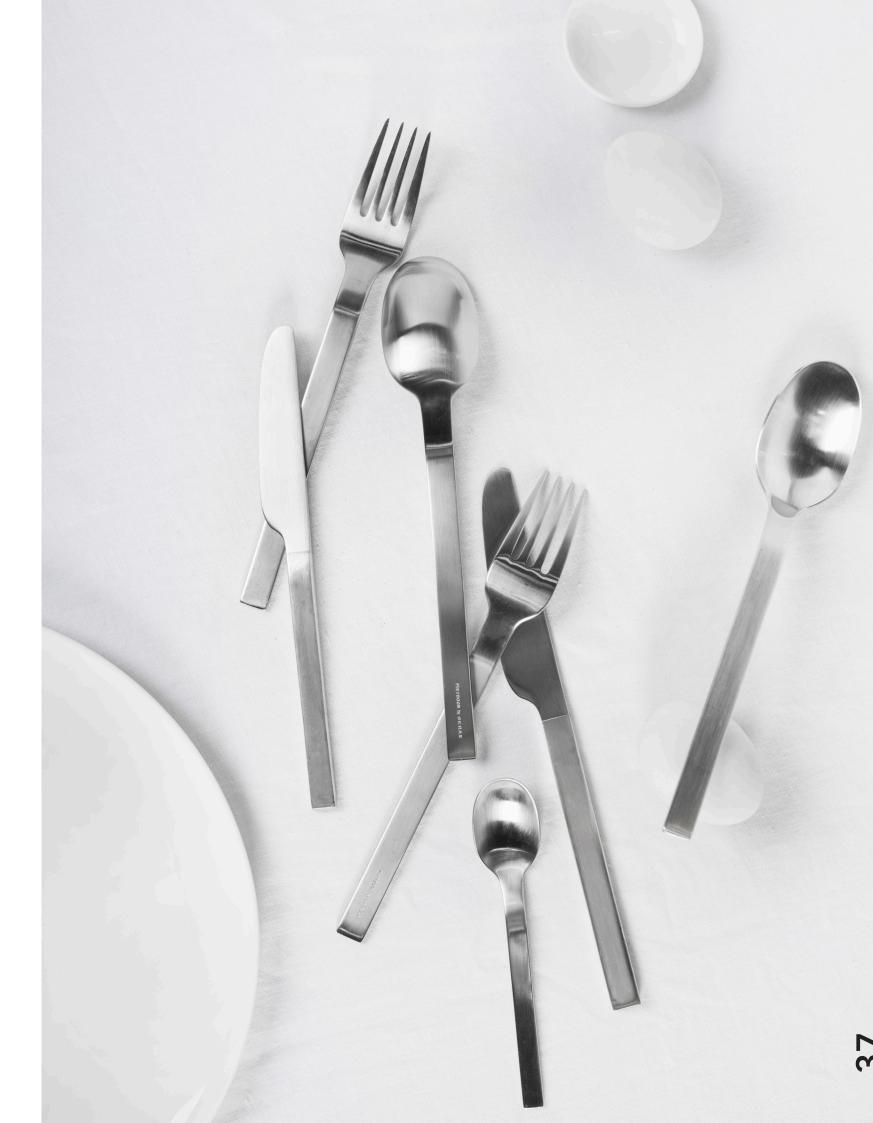

Base - Glassware

Piet Boon - Base

\_

With functionality as a starting point, Studio Piet Boon and Serax once more join forces to complement their previously released successful tableware line. Piet Boon by Serax Cutlery carries through the same pure and honest characteristics as the tableware: robust and elegant at the same time, rich in simplicity and unique in form. Each spoon, fork, or knife of the 8-piece Piet Boon by Serax Cutlery collection is made from a

### Base - Cutlery

single piece of premium quality stainless steel. In addition to giving them a sleek, solid look, it also extends a most pleasant sensation. Augment your cutlery with just a couple of pieces, indulge yourself or your loved ones with the exquisite 24-piece giftbox, or go for the ultimate Piet Boon by Serax experience with the silver-plated version. With Piet Boon by Serax, small moments become highlights.

"The cutlery is available of premium quality stainless steel and in a silver-plated version "