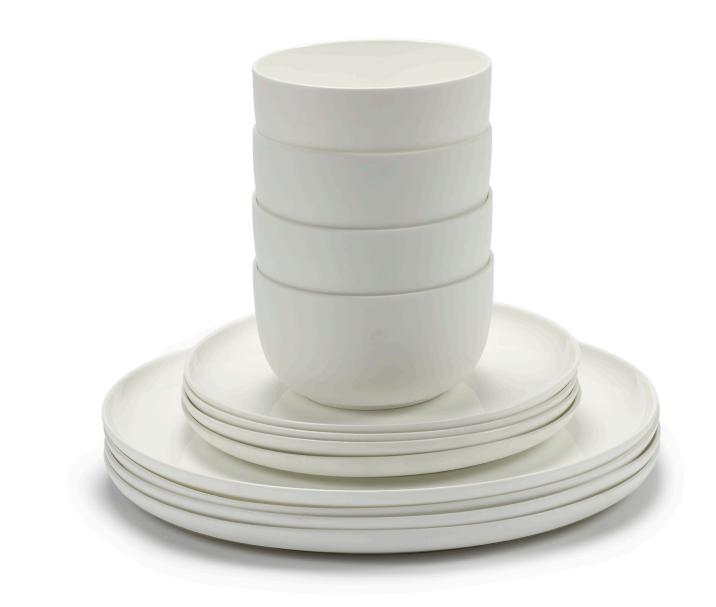

**N** 

Piet Boon - Base

Base is a tableware collection that stands out for its timeless justice to dishes. And by playing with the different heights round shapes. Finished in immaculate white bone China, and sizes, you create optically surprising effects every time. Base tableware is anything but boring. The neutral color does

### Base - Tableware

"Where minimalism and elegance converge in a pure and seemingly simple design."

– Piet Boon

Base - Tableware