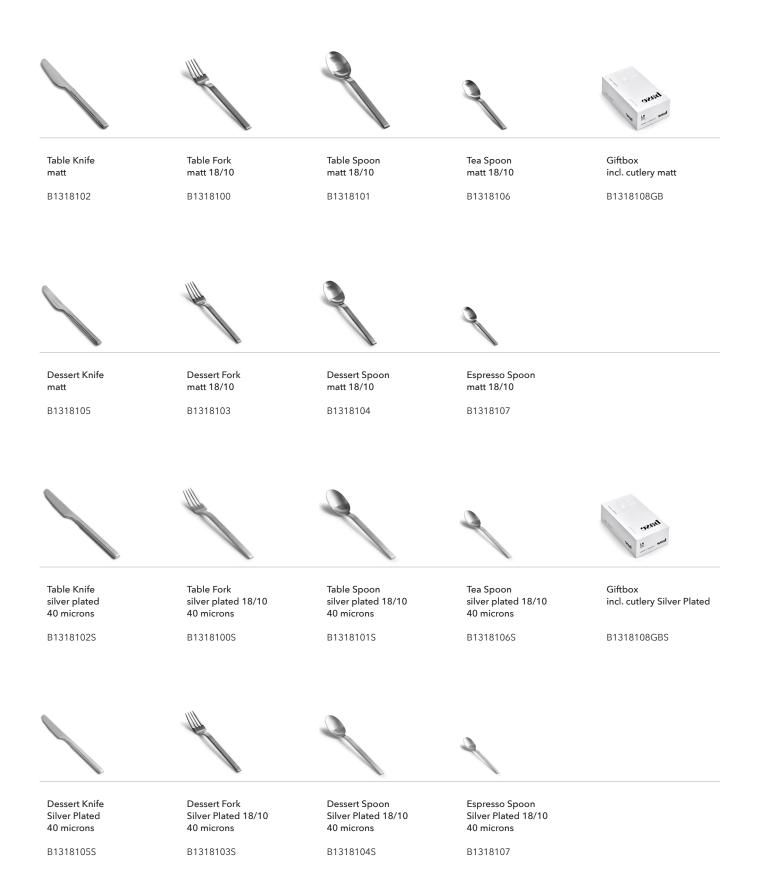

### Base - Cutlery

single piece of premium quality stainless steel. In addition to giving them a sleek, solid look, it also extends a most pleasant sensation. Augment your cutlery with just a couple of pieces, indulge yourself or your loved ones with the exquisite 24-piece giftbox, or go for the ultimate Piet Boon by Serax experience with the silver-plated version. With Piet Boon by Serax, small moments become highlights.

"The cutlery is available of premium quality stainless steel and in a silver-plated version "