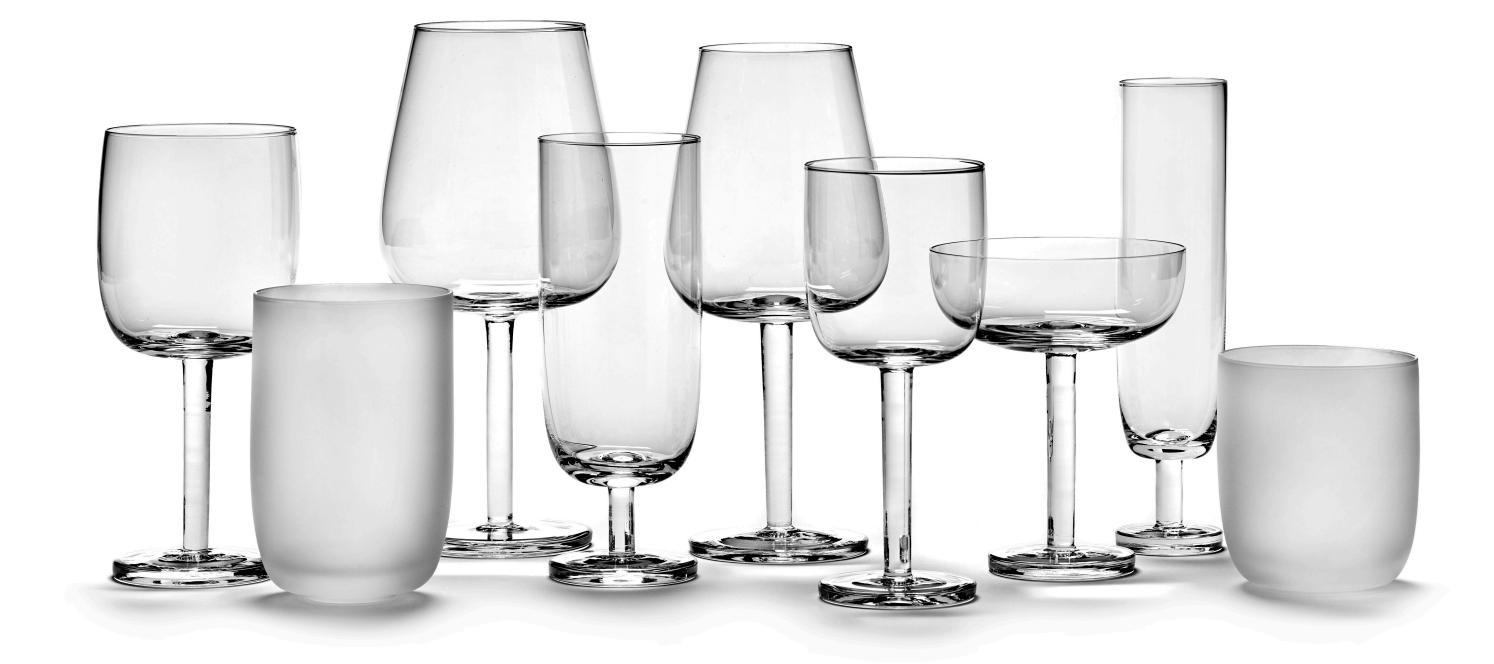

って

Piet Boon - Base

The distinctive sleek, round shapes, and the perfect finish of the nine different glasses from the Base Glassware collection follow the trend of Studio Piet Boon's Base line for Serax. are less likely to remain on the glass. The glasses from the On an upright foot in the centre of a perfectly round circle, the four wine glasses, two champagne glasses, and the beer glass not only steal the show, the potassium glass also makes

### Base - Glassware

them particularly strong. The two water glasses have been given a sandblasted effect, as a result of which fingerprints Base Glassware collection are packed as a set of four in beautiful gift boxes.