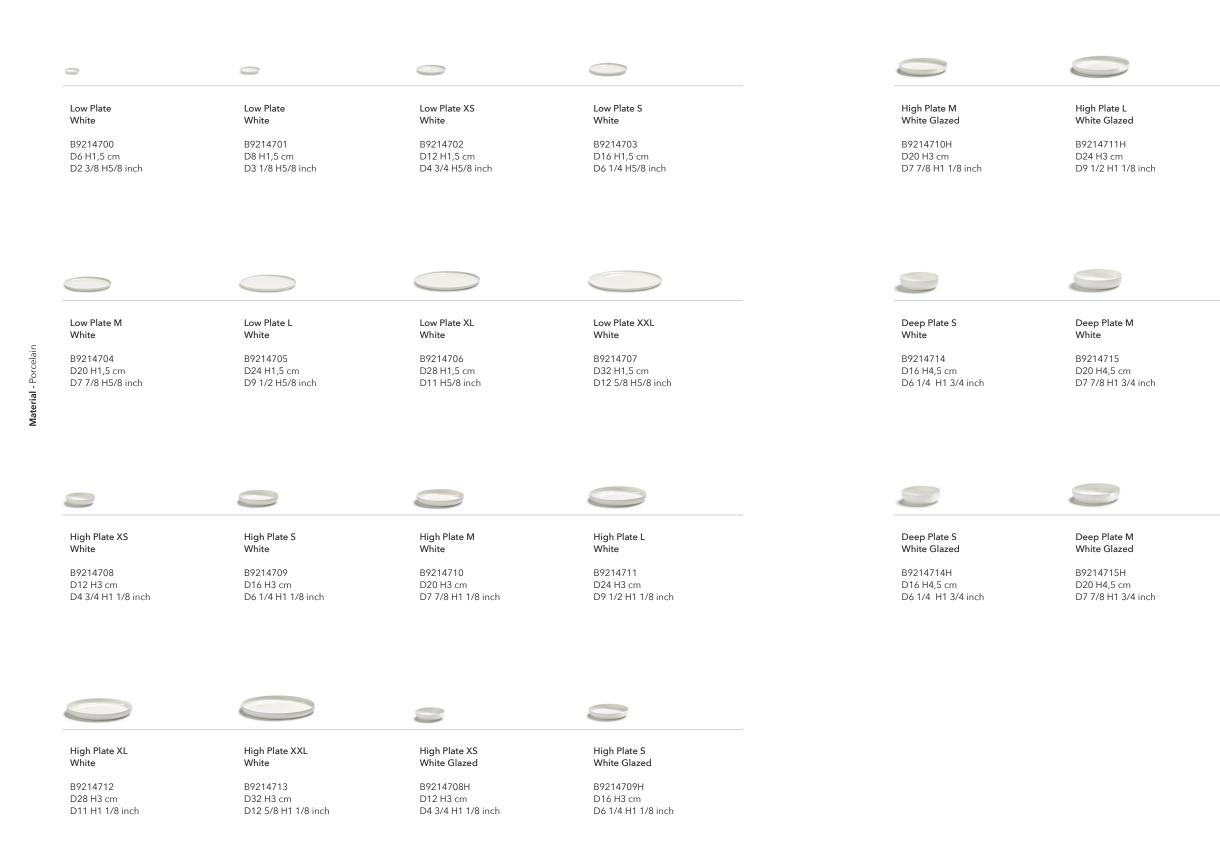

**N** 

Piet Boon - Base

Base is a tableware collection that stands out for its timeless justice to dishes. And by playing with the different heights round shapes. Finished in immaculate white bone China, and sizes, you create optically surprising effects every time. Base tableware is anything but boring. The neutral color does

### Base - Tableware

"Where minimalism and elegance converge in a pure and seemingly simple design."

– Piet Boon

Base - Tableware

#### High Plate XL White Glazed

B9214712H D28 H3 cm D11 H1 1/8 inch

#### High Plate XXL White Glazed

B9214713H D32 H3 cm D12 5/8 H1 1/8 inch

Deep Plate L White

B9214716 D24 H4,5 cm D9 1/2 H1 3/4 inch

Deep Plate XL White

B9214717 D28 H4,5 cm D11 H1 3/4 inch

Deep Plate L White Glazed

B9214716H D24 H4,5 cm D9 1/2 H1 3/4 inch

Deep Plate XL White Glazed

B9214717H D28 H4,5 cm D11 H1 3/4 inch

Base - Tableware