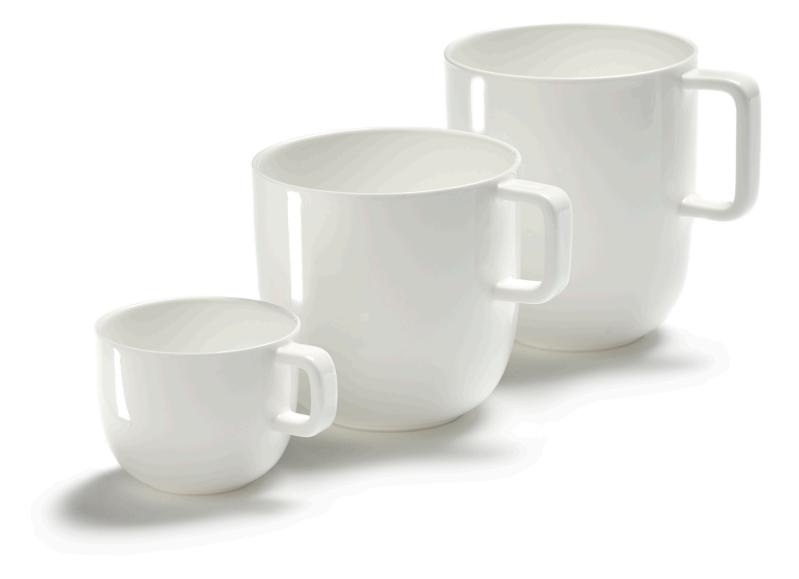

**N** 

Piet Boon - Base

Base is a tableware collection that stands out for its timeless justice to dishes. And by playing with the different heights round shapes. Finished in immaculate white bone China, and sizes, you create optically surprising effects every time. Base tableware is anything but boring. The neutral color does

#### Espresso Cup White Glazed

B9214728H D6 H4,5 cm D2 3/8 H1 3/4 inch 10 cl / 3 fl.oz.

Espresso Cup White Glazed

B9219728H D6 H4,5 cm D2 3/8 H1 3/4 inch 10 cl / 3 fl.oz.

**Coffee Cup** White Glazed

B9214729H D8 H7,5 cm D3 1/8 H3 inch 28 cl / 10 fl.oz.

Coffee Cup White Glazed

B9219729H D8 H7,5 cm D3 1/8 H3 inch 28 cl / 10 fl.oz.

Thea Cup White

B9214730H D8 H9 cm D3 1/8 H3 1/2 inch 35 cl / 12 fl.oz.

Thea Cup White

B9219730H D8 H9 cm D3 1/8 H3 1/2 inch 35 cl / 12 fl.oz.