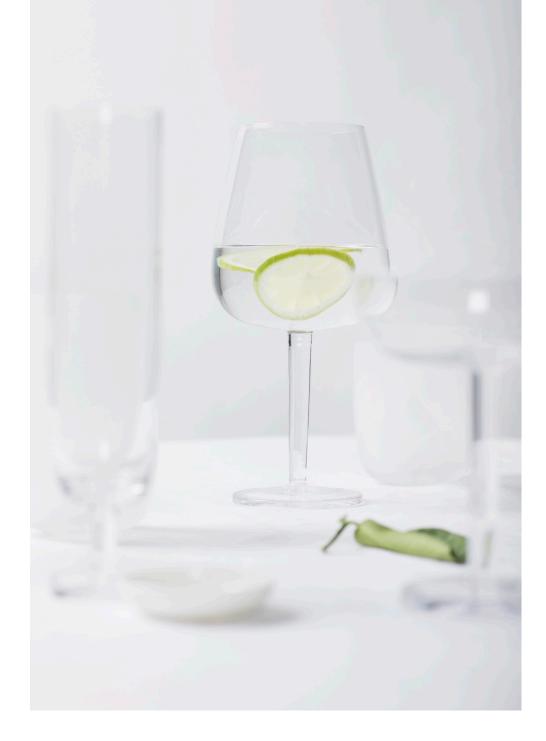

って

Piet Boon - Base

The distinctive sleek, round shapes, and the perfect finish of the nine different glasses from the Base Glassware collection follow the trend of Studio Piet Boon's Base line for Serax. are less likely to remain on the glass. The glasses from the On an upright foot in the centre of a perfectly round circle, the four wine glasses, two champagne glasses, and the beer glass not only steal the show, the potassium glass also makes

### Base - Glassware

them particularly strong. The two water glasses have been given a sandblasted effect, as a result of which fingerprints Base Glassware collection are packed as a set of four in beautiful gift boxes.