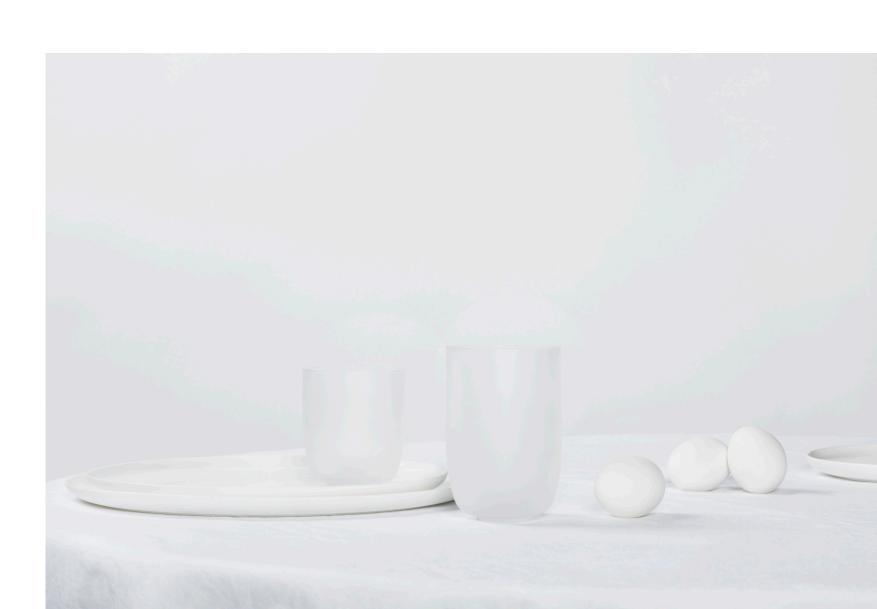

**N** 

Piet Boon - Base

Base is a tableware collection that stands out for its timeless justice to dishes. And by playing with the different heights round shapes. Finished in immaculate white bone China, and sizes, you create optically surprising effects every time. Base tableware is anything but boring. The neutral color does

### Base - Tableware

"Where minimalism and elegance converge in a pure and seemingly simple design."

– Piet Boon

Base - Tableware