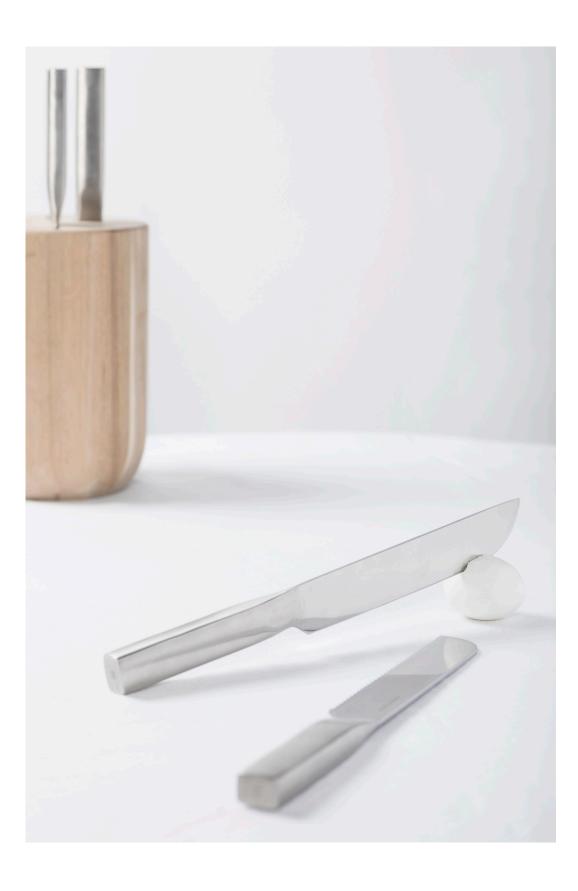

## Base - Cutlery

Chef's Knife Stainless Steel B7919001 18 cm 7 1/8 inch

Santoku Knife Stainless Steel

B7919002 18 cm 7 1/8 inch

Bread Knife Stainless Steel

B7919003 18 cm 7 1/8 inch

Meat Knife Stainless Steel

B7919004 18 cm 7 1/8 inch

Knife Set Stainless Steel - Acacia Wood B7919005

www.serax.com