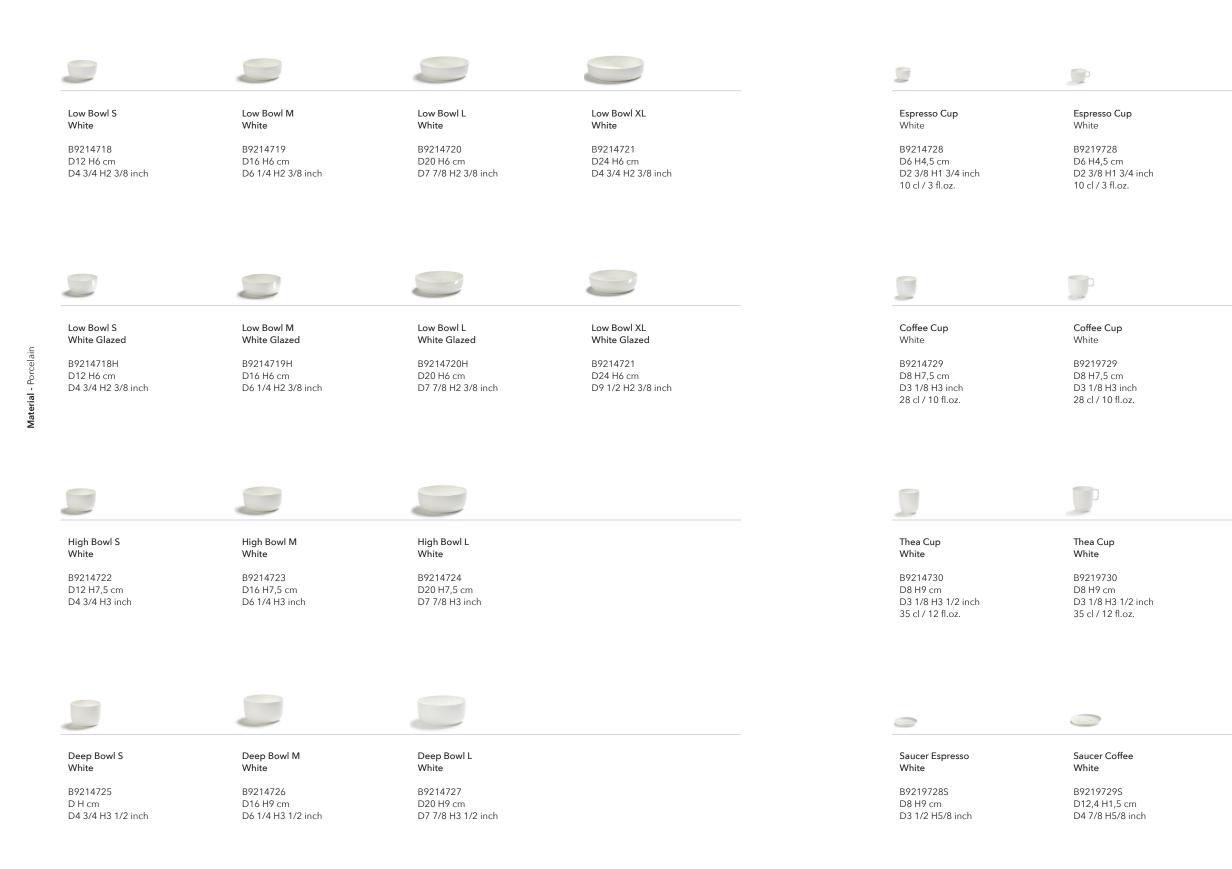

#### High Plate XL White Glazed

B9214712H D28 H3 cm D11 H1 1/8 inch

#### High Plate XXL White Glazed

B9214713H D32 H3 cm D12 5/8 H1 1/8 inch

Deep Plate L White

B9214716 D24 H4,5 cm D9 1/2 H1 3/4 inch

Deep Plate XL White

B9214717 D28 H4,5 cm D11 H1 3/4 inch

Deep Plate L White Glazed

B9214716H D24 H4,5 cm D9 1/2 H1 3/4 inch

Deep Plate XL White Glazed

B9214717H D28 H4,5 cm D11 H1 3/4 inch

Base - Tableware

#### Espresso Cup White Glazed

B9214728H D6 H4,5 cm D2 3/8 H1 3/4 inch 10 cl / 3 fl.oz.

Espresso Cup White Glazed

B9219728H D6 H4,5 cm D2 3/8 H1 3/4 inch 10 cl / 3 fl.oz.

**Coffee Cup** White Glazed

B9214729H D8 H7,5 cm D3 1/8 H3 inch 28 cl / 10 fl.oz.

Coffee Cup White Glazed

B9219729H D8 H7,5 cm D3 1/8 H3 inch 28 cl / 10 fl.oz.

Thea Cup White

B9214730H D8 H9 cm D3 1/8 H3 1/2 inch 35 cl / 12 fl.oz.

Thea Cup White

B9219730H D8 H9 cm D3 1/8 H3 1/2 inch 35 cl / 12 fl.oz.

## Base - Cutlery

Chef's Knife Stainless Steel B7919001 18 cm 7 1/8 inch

Santoku Knife Stainless Steel

B7919002 18 cm 7 1/8 inch

Bread Knife Stainless Steel

B7919003 18 cm 7 1/8 inch

Meat Knife Stainless Steel

B7919004 18 cm 7 1/8 inch

Knife Set Stainless Steel - Acacia Wood B7919005

www.serax.com