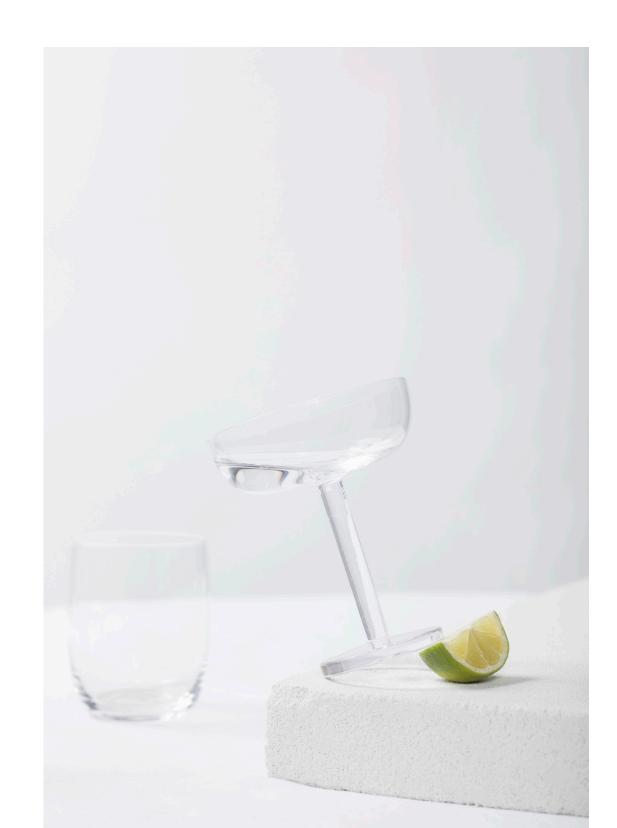

って

Piet Boon - Base

The distinctive sleek, round shapes, and the perfect finish of the nine different glasses from the Base Glassware collection follow the trend of Studio Piet Boon's Base line for Serax. are less likely to remain on the glass. The glasses from the On an upright foot in the centre of a perfectly round circle, the four wine glasses, two champagne glasses, and the beer glass not only steal the show, the potassium glass also makes

### Base - Glassware

them particularly strong. The two water glasses have been given a sandblasted effect, as a result of which fingerprints Base Glassware collection are packed as a set of four in beautiful gift boxes.