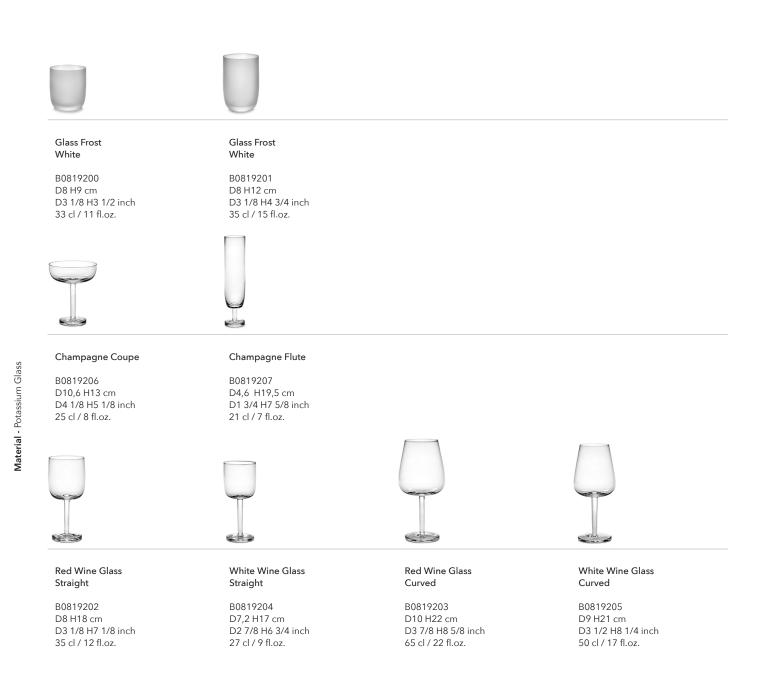

って

Piet Boon - Base

The distinctive sleek, round shapes, and the perfect finish of the nine different glasses from the Base Glassware collection follow the trend of Studio Piet Boon's Base line for Serax. are less likely to remain on the glass. The glasses from the On an upright foot in the centre of a perfectly round circle, the four wine glasses, two champagne glasses, and the beer glass not only steal the show, the potassium glass also makes

### Base - Glassware

them particularly strong. The two water glasses have been given a sandblasted effect, as a result of which fingerprints Base Glassware collection are packed as a set of four in beautiful gift boxes.

#### High Plate XL White Glazed

B9214712H D28 H3 cm D11 H1 1/8 inch

#### High Plate XXL White Glazed

B9214713H D32 H3 cm D12 5/8 H1 1/8 inch

Deep Plate L White

B9214716 D24 H4,5 cm D9 1/2 H1 3/4 inch

Deep Plate XL White

B9214717 D28 H4,5 cm D11 H1 3/4 inch

Deep Plate L White Glazed

B9214716H D24 H4,5 cm D9 1/2 H1 3/4 inch

Deep Plate XL White Glazed

B9214717H D28 H4,5 cm D11 H1 3/4 inch

Base - Tableware

#### Espresso Cup White Glazed

B9214728H D6 H4,5 cm D2 3/8 H1 3/4 inch 10 cl / 3 fl.oz.

Espresso Cup White Glazed

B9219728H D6 H4,5 cm D2 3/8 H1 3/4 inch 10 cl / 3 fl.oz.

**Coffee Cup** White Glazed

B9214729H D8 H7,5 cm D3 1/8 H3 inch 28 cl / 10 fl.oz.

Coffee Cup White Glazed

B9219729H D8 H7,5 cm D3 1/8 H3 inch 28 cl / 10 fl.oz.

Thea Cup White

B9214730H D8 H9 cm D3 1/8 H3 1/2 inch 35 cl / 12 fl.oz.

Thea Cup White

B9219730H D8 H9 cm D3 1/8 H3 1/2 inch 35 cl / 12 fl.oz.