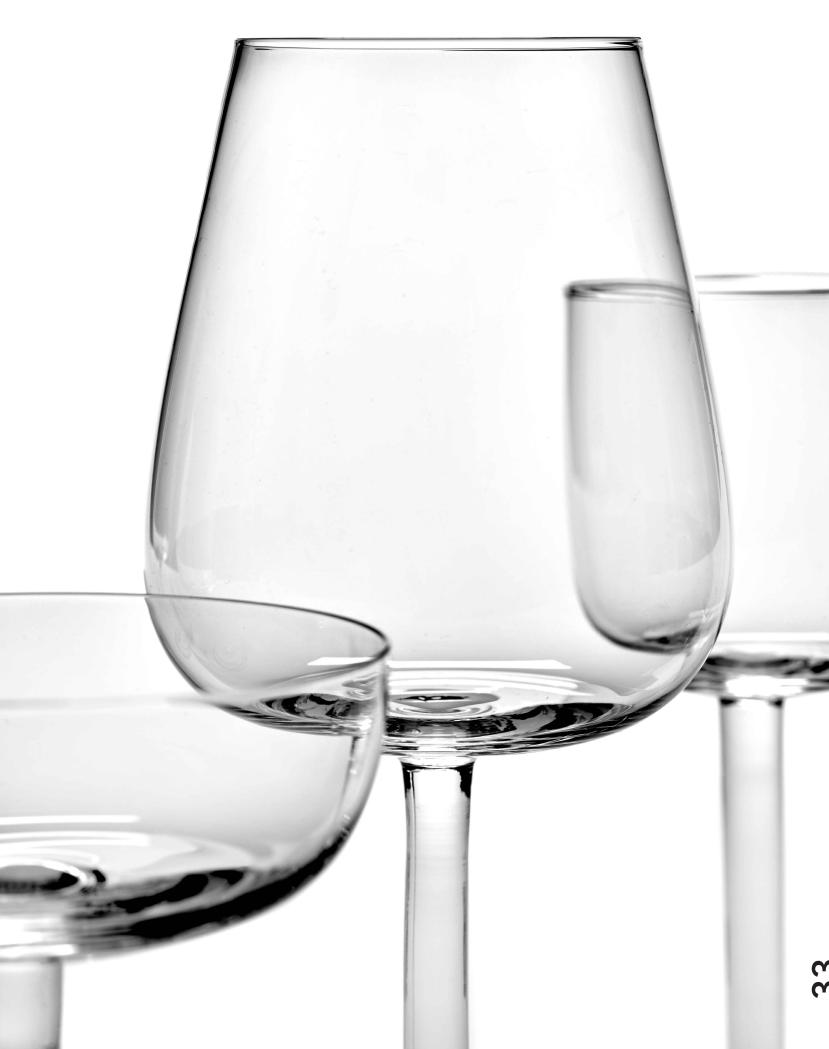

って

Piet Boon - Base

The distinctive sleek, round shapes, and the perfect finish of the nine different glasses from the Base Glassware collection follow the trend of Studio Piet Boon's Base line for Serax. are less likely to remain on the glass. The glasses from the On an upright foot in the centre of a perfectly round circle, the four wine glasses, two champagne glasses, and the beer glass not only steal the show, the potassium glass also makes

### Base - Glassware

them particularly strong. The two water glasses have been given a sandblasted effect, as a result of which fingerprints Base Glassware collection are packed as a set of four in beautiful gift boxes.