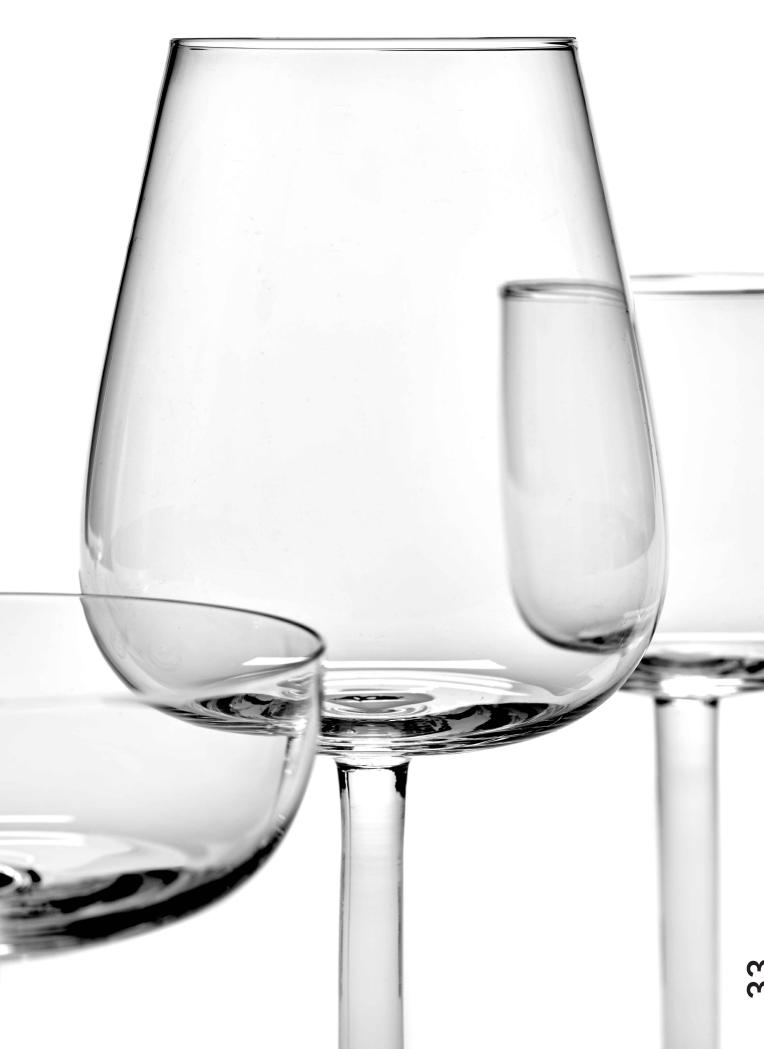

って

Piet Boon - Base

The distinctive sleek, round shapes, and the perfect finish of the nine different glasses from the Base Glassware collection follow the trend of Studio Piet Boon's Base line for Serax. are less likely to remain on the glass. The glasses from the On an upright foot in the centre of a perfectly round circle, the four wine glasses, two champagne glasses, and the beer glass not only steal the show, the potassium glass also makes

### Base - Glassware

them particularly strong. The two water glasses have been given a sandblasted effect, as a result of which fingerprints Base Glassware collection are packed as a set of four in beautiful gift boxes.