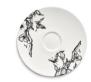

#### UNITY - TABLEWARE

*Unity* is a comprehensive collection of plates and glasses designed to suit various dining occasions. The tableware is crafted from high-quality white porcelain, chosen for its timeless elegance. The plates feature a highly minimalist design and are subtly decorated with illustrations that seamlessly align with the distinctive artwork of Tomorrowland. Illustrations of birds, butterflies, and surreal plants instantly evoke a dreamy and fantastical atmosphere. Every design was hand-drawn by Tomorrowland's in-house creative team.

#### UNITY - TABLEWARE

Porcelain bowls

BREAD PLATE

B9224202-008

L12 W12 H1 CM

SUN

PLATE M FLORAL FANTASY B9224209-008 L21 W21 H1.6 CM L8.27 W8.27 H0.63 INCH

PLATE L FLORAL FANTASY B9224211-008 L23.5 W23.5 H1.8 CM L9.25 W9.25 H0.71 INCH

B9224214-008 L27 W27 H2 CM L10,63 W10,63 H0.79 INCH

BREAD PLATE HUMMINGBIRD B9224200-008 L12 W12 H1 CM L4,72 W4,72 H0.39 INCH

PLATE L ENCHANTED GARDEN B9224212-008 L23.5 W23.5 H1.8 CM L9.25 W9.25 H0.71 INCH

B9224213-008 L27 W27 H2 CM L10,63 W10,63 H0.79 INCH

ENCHANTED GARDEN B9224221-008 L15 W15 H4.3 CM L5,91 W5,91 H1,69 INCH

BOWL S

OVAL BOWL S MAGICAL BLOSSOM B9224225-008 L18.5 W15,5 H3.7 CM L7,28 W6,1 H1,46 INCH

BREAD PLATE MUSHROOMS B9224203-008 L12 W12 H1 CM L4,72 W4,72 H0.39 INCH

PLATE S MAGICAL BLOSSOM B9224208-008 L18 W18 H1.6 CM L7,09 W7,09 H0.63 INCH

PLATE M MAGICAL BLOSSOM B9224210-008 L21 W21 H1.6 CM L8.27 W8.27 H0.63 INCH

BREAD PLATE BUTTERFLY B9224201-008 L12 W12 H1 CM L4,72 W4,72 H0.39 INCH

BUTTERFLY BALLET B9224207-008 L18 W18 H1.6 CM L7,09 W7,09 H0.63 INCH

LOW BOWL S BUTTERFLY BALLET B9224215-008 L9 W9 H1,5 CM L3,54 W3,54 H0,59 INCH

LOW BOWL L ENCHANTED GARDEN B9224220-008 L27 W27 H4,1 CM L10,63 W10,63 H1,61 INCH

OVAL BOWL M MAGICAL BLOSSOM B9224226-008 L23 W19,5 H4,6 CM L9,06 W7,68 H1,81 INCH