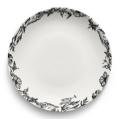

#### UNITY - TABLEWARE

*Unity* is a comprehensive collection of plates and glasses designed to suit various dining occasions. The tableware is crafted from high-quality white porcelain, chosen for its timeless elegance. The plates feature a highly minimalist design and are subtly decorated with illustrations that seamlessly align with the distinctive artwork of Tomorrowland. Illustrations of birds, butterflies, and surreal plants instantly evoke a dreamy and fantastical atmosphere. Every design was hand-drawn by Tomorrowland's in-house creative team.

LOW BOWL L ENCHANTED GARDEN B9224220-008 L27 W27 H4,1 CM L10,63 W10,63 H1,61 INCH

OVAL BOWL M MAGICAL BLOSSOM B9224226-008 L23 W19,5 H4,6 CM L9,06 W7,68 H1,81 INCH