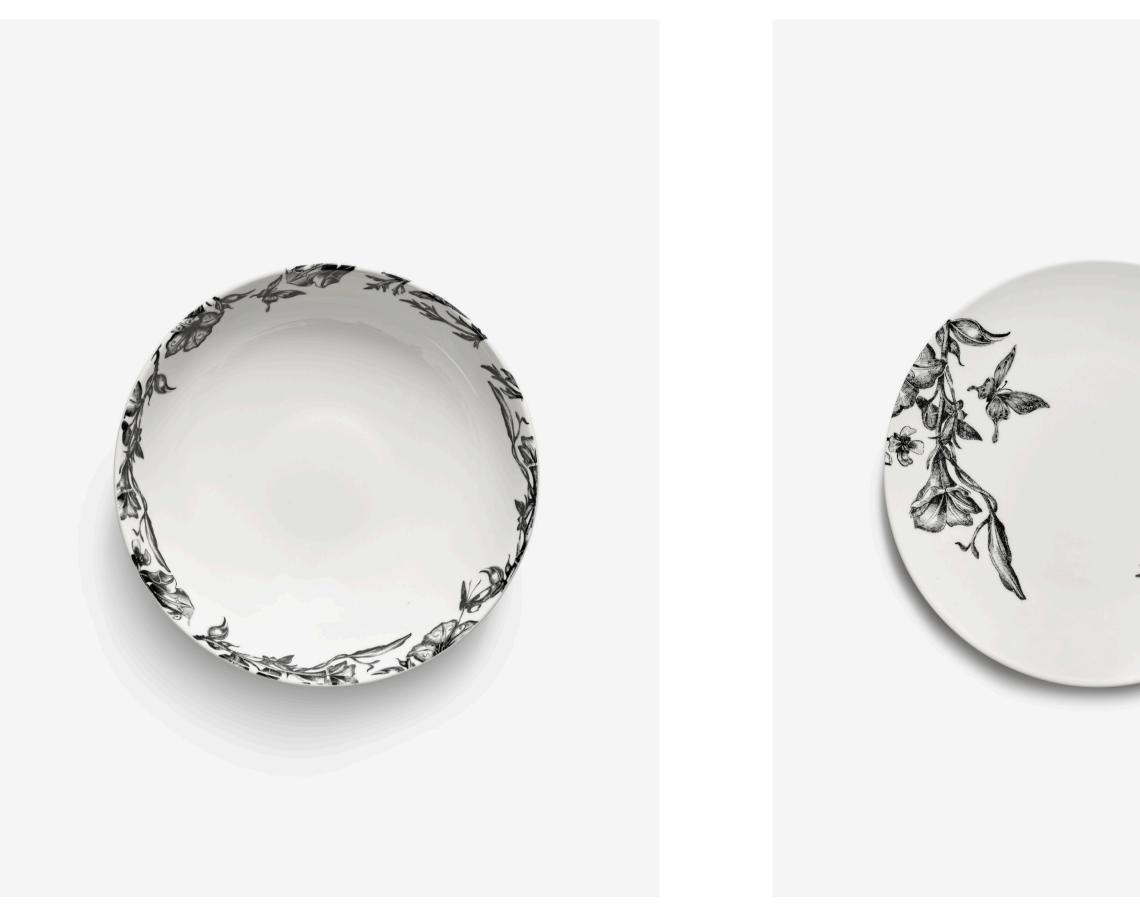

#### UNITY - TABLEWARE

*Unity* is a comprehensive collection of plates and glasses designed to suit various dining occasions. The tableware is crafted from high-quality white porcelain, chosen for its timeless elegance. The plates feature a highly minimalist design and are subtly decorated with illustrations that seamlessly align with the distinctive artwork of Tomorrowland. Illustrations of birds, butterflies, and surreal plants instantly evoke a dreamy and fantastical atmosphere. Every design was hand-drawn by Tomorrowland's in-house creative team.

#### Porcelain plates