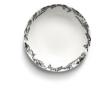

LOW BOWL L ENCHANTED GARDEN B9224220-008 L27 W27 H4,1 CM L10,63 W10,63 H1,61 INCH

OVAL BOWL M MAGICAL BLOSSOM B9224226-008 L23 W19,5 H4,6 CM L9,06 W7,68 H1,81 INCH