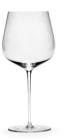

#### UNITY - GLASSWARE

*Unity* is a comprehensive collection of plates and glassware designed to suit various dining occasions. The glassware features a classic shape but is adorned with illustrations of birds and butterflies that perfectly align with Tomorrowland's signature artwork. Every design was hand-drawn by Tomorrowland's in-house creative team and then crafted using traditional techniques. The glassware is mouth-blown, and the illustrations are hand-engraved. Serax's boundless passion for craftsmanship and years of experience have resulted in *Unity* becoming a collection of exceptional refinement.

L3,15 W3,15 H2,87 INCH

CHAMPAGNE COUPE DRAGONFLY B0824008-050 L10,3 W10,3 H14 CM L4,06 W4,06 H5,51 INCH CHAMPAGNE GLASS DRAGONFLY B0824009-050 L8,5 W8,5 H25 CM L3,35 W3,35 H9,84 INCH

LONGDRINK MANDALA B2225002-050 L6,5 W6,5 H13 CM L2,56 W2,65 H5,12 INCH

WHITE WINE GLASS BUTTERFLY B0824005-050 L10,5 W10,5 H24 CM L4,13 W4,13 H9,45 INCH

TEA CUP MANDALA B0824010-050 L10,2 W8 H9,6 CM L4,02 W3,15 H3,38 INCH

RED WINE GLASS DRAGONFLY B0824006-050 L10,5 W10,5 H26,5 CM L4,13 W4,13 H10,43 INCH