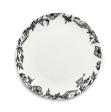

B9224213-008 L27 W27 H2 CM L10,63 W10,63 H0.79 INCH

ENCHANTED GARDEN B9224221-008 L15 W15 H4.3 CM L5,91 W5,91 H1,69 INCH

BOWL S

OVAL BOWL S MAGICAL BLOSSOM B9224225-008 L18.5 W15,5 H3.7 CM L7,28 W6,1 H1,46 INCH

BREAD PLATE MUSHROOMS B9224203-008 L12 W12 H1 CM L4,72 W4,72 H0.39 INCH

PLATE S MAGICAL BLOSSOM B9224208-008 L18 W18 H1.6 CM L7,09 W7,09 H0.63 INCH

PLATE M MAGICAL BLOSSOM B9224210-008 L21 W21 H1.6 CM L8.27 W8.27 H0.63 INCH