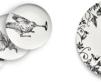

#### UNITY - TABLEWARE

*Unity* is a comprehensive collection of plates and glasses designed to suit various dining occasions. The tableware is crafted from high-quality white porcelain, chosen for its timeless elegance. The plates feature a highly minimalist design and are subtly decorated with illustrations that seamlessly align with the distinctive artwork of Tomorrowland. Illustrations of birds, butterflies, and surreal plants instantly evoke a dreamy and fantastical atmosphere. Every design was hand-drawn by Tomorrowland's in-house creative team.

#### Porcelain plates

#### UNITY - TABLEWARE

Porcelain bowls

BREAD PLATE

B9224202-008

L12 W12 H1 CM

SUN

PLATE M FLORAL FANTASY B9224209-008 L21 W21 H1.6 CM L8.27 W8.27 H0.63 INCH

PLATE L FLORAL FANTASY B9224211-008 L23.5 W23.5 H1.8 CM L9.25 W9.25 H0.71 INCH