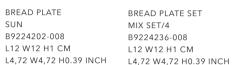

#### UNITY - TABLEWARE

Porcelain bowls

BREAD PLATE

B9224202-008

L12 W12 H1 CM

SUN

PLATE M FLORAL FANTASY B9224209-008 L21 W21 H1.6 CM L8.27 W8.27 H0.63 INCH

PLATE L FLORAL FANTASY B9224211-008 L23.5 W23.5 H1.8 CM L9.25 W9.25 H0.71 INCH

B9224214-008 L27 W27 H2 CM L10,63 W10,63 H0.79 INCH

BREAD PLATE HUMMINGBIRD B9224200-008 L12 W12 H1 CM L4,72 W4,72 H0.39 INCH

PLATE L ENCHANTED GARDEN B9224212-008 L23.5 W23.5 H1.8 CM L9.25 W9.25 H0.71 INCH