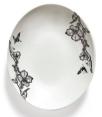

#### UNITY - TABLEWARE

*Unity* is a comprehensive collection of plates and glasses designed to suit various dining occasions. The tableware is crafted from high-quality white porcelain, chosen for its timeless elegance. The plates feature a highly minimalist design and are subtly decorated with illustrations that seamlessly align with the distinctive artwork of Tomorrowland. Illustrations of birds, butterflies, and surreal plants instantly evoke a dreamy and fantastical atmosphere. Every design was hand-drawn by Tomorrowland's in-house creative team.

BREAD PLATE BUTTERFLY B9224201-008 L12 W12 H1 CM L4,72 W4,72 H0.39 INCH

BUTTERFLY BALLET B9224207-008 L18 W18 H1.6 CM L7,09 W7,09 H0.63 INCH

LOW BOWL S BUTTERFLY BALLET B9224215-008 L9 W9 H1,5 CM L3,54 W3,54 H0,59 INCH