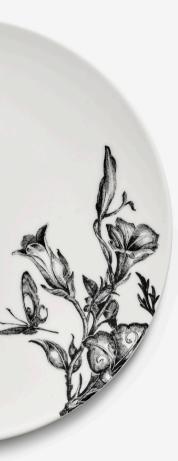

#### UNITY - TABLEWARE

*Unity* is a comprehensive collection of plates and glasses designed to suit various dining occasions. The tableware is crafted from high-quality white porcelain, chosen for its timeless elegance. The plates feature a highly minimalist design and are subtly decorated with illustrations that seamlessly align with the distinctive artwork of Tomorrowland. Illustrations of birds, butterflies, and surreal plants instantly evoke a dreamy and fantastical atmosphere. Every design was hand-drawn by Tomorrowland's in-house creative team.

#### Porcelain plates