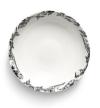

LOW BOWL L ENCHANTED GARDEN B9224220-008 L27 W27 H4,1 CM L10,63 W10,63 H1,61 INCH

OVAL BOWL M MAGICAL BLOSSOM B9224226-008 L23 W19,5 H4,6 CM L9,06 W7,68 H1,81 INCH