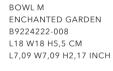

B9224213-008 L27 W27 H2 CM L10,63 W10,63 H0.79 INCH

ENCHANTED GARDEN B9224221-008 L15 W15 H4.3 CM L5,91 W5,91 H1,69 INCH

BOWL S

OVAL BOWL S MAGICAL BLOSSOM B9224225-008 L18.5 W15,5 H3.7 CM L7,28 W6,1 H1,46 INCH