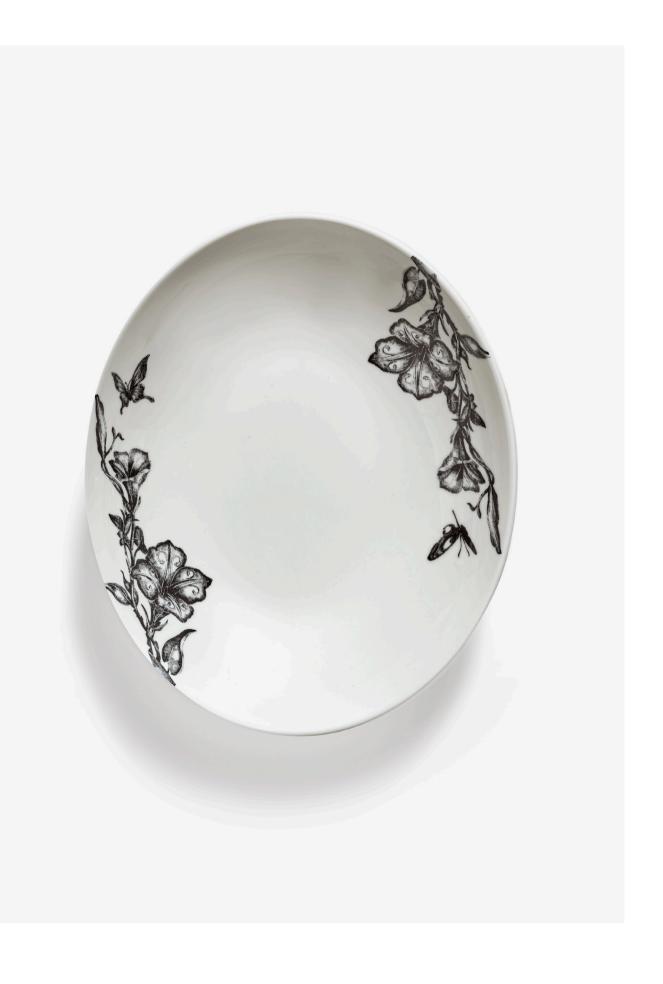

Crafted from timeless white porcelain and mouth-blown glass, the collection features minimalist shapes adorned with hand-drawn illustrations by Tomorrowland's in-house creative team. Birds, butterflies, and fantastical plants evoke the festival's dreamlike world, echoing a new kind of nature-inspired art nouveau. With hand-engraved details and a deep respect for craftsmanship, Unity reflects the shared vision of both brands: to create refined, meaningful experiences through design.

#### UNITY - TABLEWARE

*Unity* is a comprehensive collection of plates and glasses designed to suit various dining occasions. The tableware is crafted from high-quality white porcelain, chosen for its timeless elegance. The plates feature a highly minimalist design and are subtly decorated with illustrations that seamlessly align with the distinctive artwork of Tomorrowland. Illustrations of birds, butterflies, and surreal plants instantly evoke a dreamy and fantastical atmosphere. Every design was hand-drawn by Tomorrowland's in-house creative team.

#### UNITY - TABLEWARE

Porcelain bowls

BREAD PLATE

B9224202-008

L12 W12 H1 CM

SUN

PLATE M FLORAL FANTASY B9224209-008 L21 W21 H1.6 CM L8.27 W8.27 H0.63 INCH

PLATE L FLORAL FANTASY B9224211-008 L23.5 W23.5 H1.8 CM L9.25 W9.25 H0.71 INCH