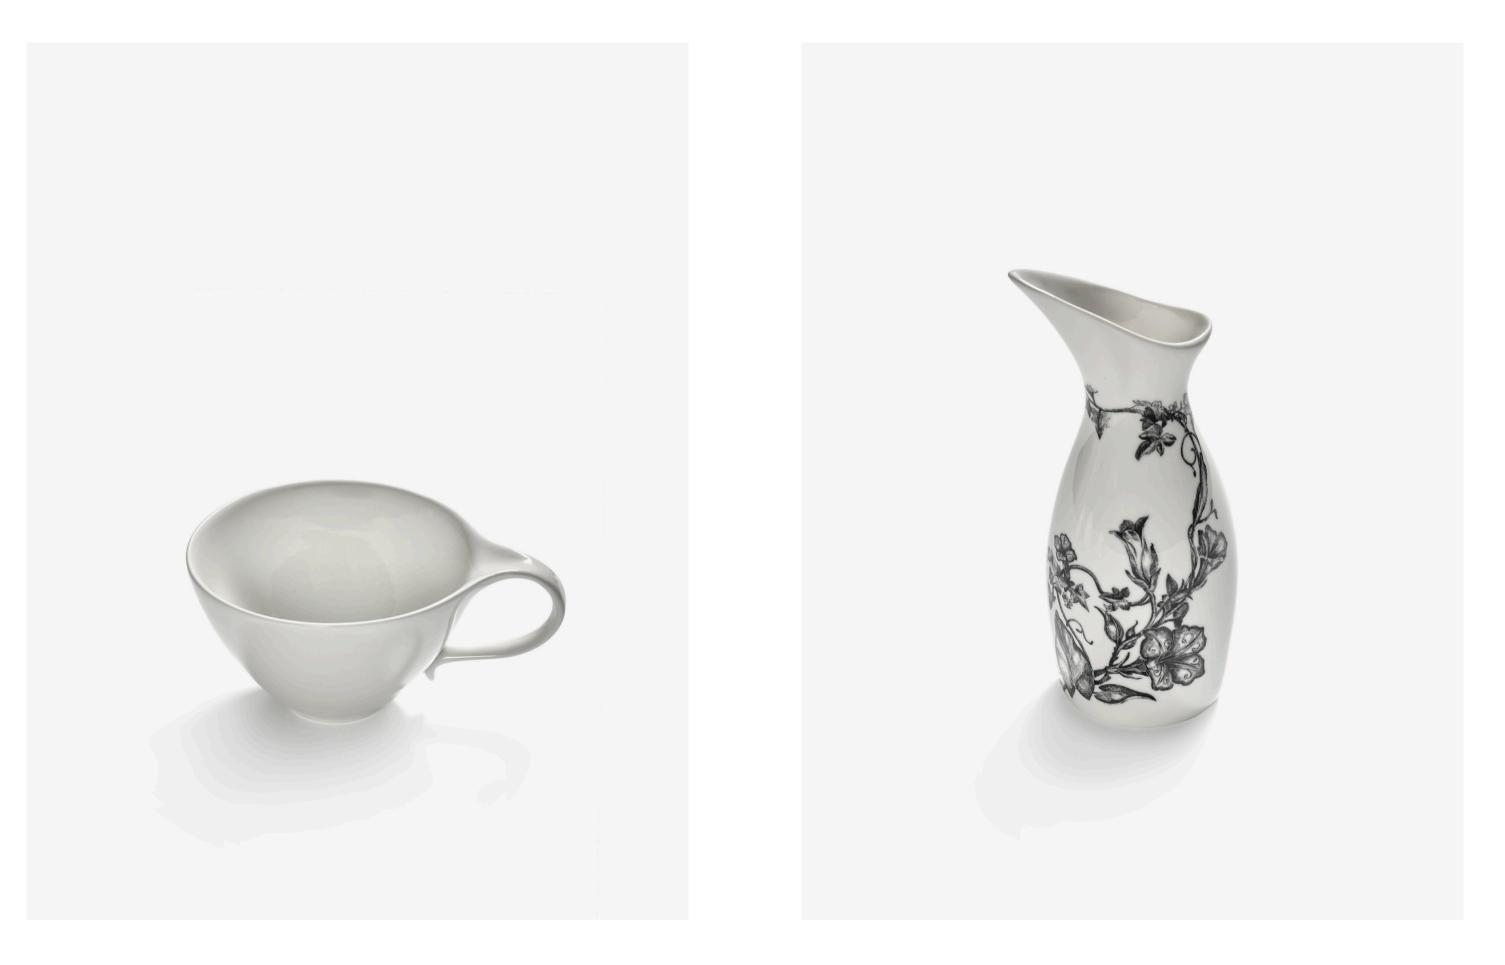

As a beautiful addition to the plates, the collection also includes a coffee cup and a milk jug, both equally refined in their elegance. Serax's boundless passion for craftsmanship and many years of experience have resulted in *Unity* becoming a collection of exceptional sophistication.

#### SILHOUETTE - TABLEWARE

Porcelain cups, saucers & jug

JUG FAIRYTALE FLOWER B9224235-008 L6,5 W5,5 H15 CM L2,56 W2,17 H5,91 INCH

SHOTGLASS DIFFERENT ENGRAVEMENTS B0824003-050 L5 W5 H4,3 CM L1,97 W1,97 H1,69 INCH

TUMBLER DIFFERENT ENGRAVEMENTS B0824001-050 L8 W8 H7,3 CM