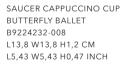

SUACER ESPRESSO CUP

L3,86 W3,86 H0,35 INCH

MAGICAL BLOSSOM B9224230-008

L9,8 W9,8 H0,9 CM

SAUCER TEA CUP MAGICAL BLOSSOM B9224234-008 L12 W9,5 H5,6 CM L13,8 W13,8 H1,2 CM L4,72 W3,74 H2,2 INCH L5,43 W5,43 H0,47 INCH