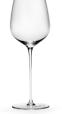

#### UNITY - GLASSWARE

*Unity* is a comprehensive collection of plates and glassware designed to suit various dining occasions. The glassware features a classic shape but is adorned with illustrations of birds and butterflies that perfectly align with Tomorrowland's signature artwork. Every design was hand-drawn by Tomorrowland's in-house creative team and then crafted using traditional techniques. The glassware is mouth-blown, and the illustrations are hand-engraved. Serax's boundless passion for craftsmanship and years of experience have resulted in *Unity* becoming a collection of exceptional refinement.

WHITE WINE GLASS BUTTERFLY B0824005-050 L10,5 W10,5 H24 CM L4,13 W4,13 H9,45 INCH

TEA CUP MANDALA B0824010-050 L10,2 W8 H9,6 CM L4,02 W3,15 H3,38 INCH

RED WINE GLASS DRAGONFLY B0824006-050 L10,5 W10,5 H26,5 CM L4,13 W4,13 H10,43 INCH