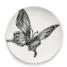

#### UNITY - TABLEWARE

*Unity* is a comprehensive collection of plates and glasses designed to suit various dining occasions. The tableware is crafted from high-quality white porcelain, chosen for its timeless elegance. The plates feature a highly minimalist design and are subtly decorated with illustrations that seamlessly align with the distinctive artwork of Tomorrowland. Illustrations of birds, butterflies, and surreal plants instantly evoke a dreamy and fantastical atmosphere. Every design was hand-drawn by Tomorrowland's in-house creative team.

BREAD PLATE BUTTERFLY B9224201-008 L12 W12 H1 CM L4,72 W4,72 H0.39 INCH

BUTTERFLY BALLET B9224207-008 L18 W18 H1.6 CM L7,09 W7,09 H0.63 INCH

LOW BOWL S BUTTERFLY BALLET B9224215-008 L9 W9 H1,5 CM L3,54 W3,54 H0,59 INCH