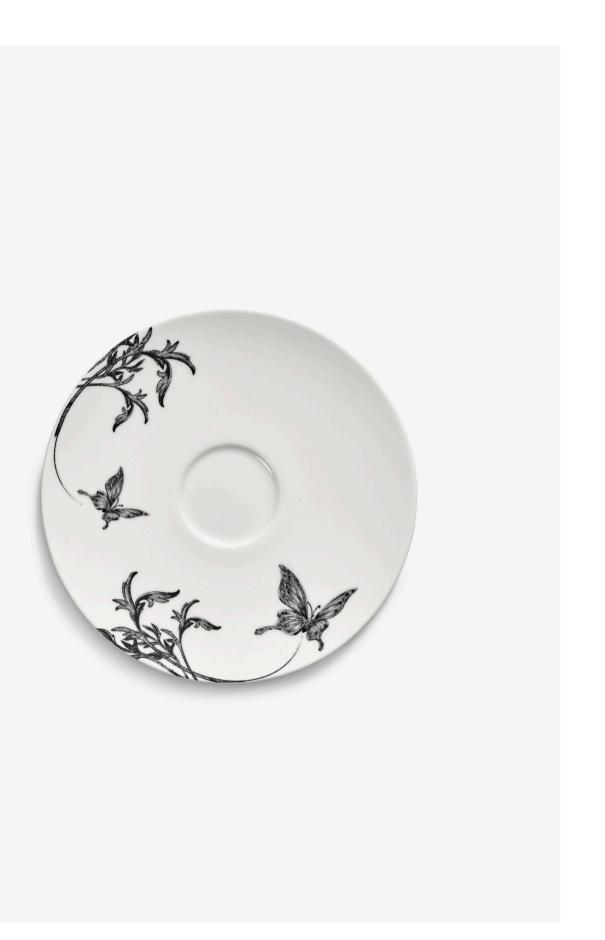

#### UNITY - TABLEWARE

*Unity* is a comprehensive collection of plates and glasses designed to suit various dining occasions. The tableware is crafted from high-quality white porcelain, chosen for its timeless elegance. The plates feature a highly minimalist design and are subtly decorated with illustrations that seamlessly align with the distinctive artwork of Tomorrowland. Illustrations of birds, butterflies, and surreal plants instantly evoke a dreamy and fantastical atmosphere. Every design was hand-drawn by Tomorrowland's in-house creative team.

BREAD PLATE BUTTERFLY B9224201-008 L12 W12 H1 CM L4,72 W4,72 H0.39 INCH

BUTTERFLY BALLET B9224207-008 L18 W18 H1.6 CM L7,09 W7,09 H0.63 INCH

LOW BOWL S BUTTERFLY BALLET B9224215-008 L9 W9 H1,5 CM L3,54 W3,54 H0,59 INCH