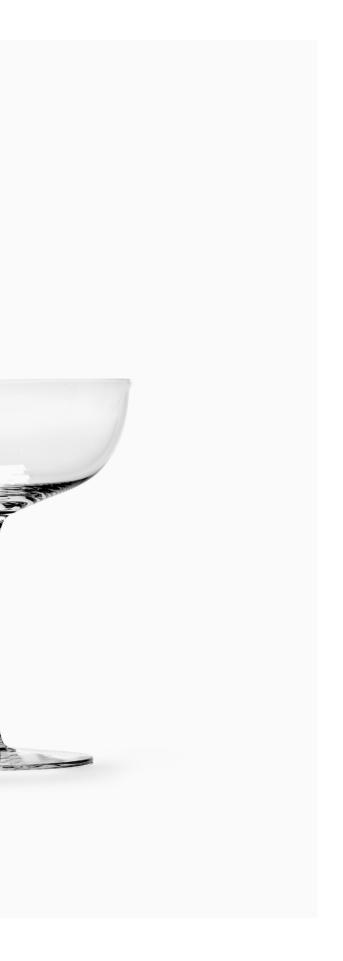

#### UNITY - GLASSWARE

*Unity* is a comprehensive collection of plates and glassware designed to suit various dining occasions. The glassware features a classic shape but is adorned with illustrations of birds and butterflies that perfectly align with Tomorrowland's signature artwork. Every design was hand-drawn by Tomorrowland's in-house creative team and then crafted using traditional techniques. The glassware is mouth-blown, and the illustrations are hand-engraved. Serax's boundless passion for craftsmanship and years of experience have resulted in *Unity* becoming a collection of exceptional refinement.

L3,15 W3,15 H2,87 INCH

CHAMPAGNE COUPE DRAGONFLY B0824008-050 L10,3 W10,3 H14 CM L4,06 W4,06 H5,51 INCH CHAMPAGNE GLASS DRAGONFLY B0824009-050 L8,5 W8,5 H25 CM L3,35 W3,35 H9,84 INCH

LONGDRINK MANDALA B2225002-050 L6,5 W6,5 H13 CM L2,56 W2,65 H5,12 INCH