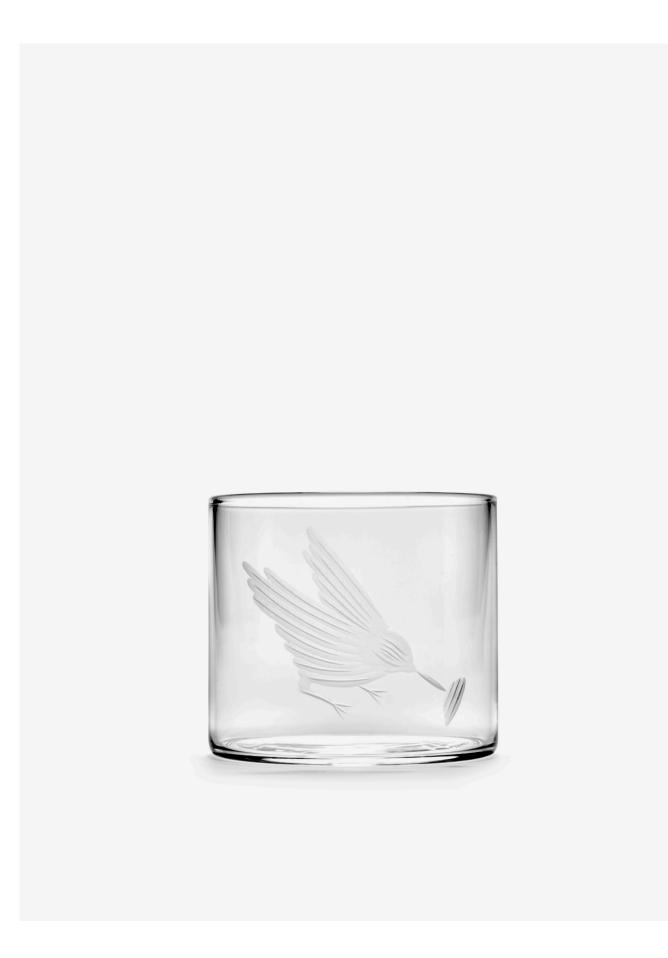

#### UNITY - GLASSWARE

*Unity* is a comprehensive collection of plates and glassware designed to suit various dining occasions. The glassware features a classic shape but is adorned with illustrations of birds and butterflies that perfectly align with Tomorrowland's signature artwork. Every design was hand-drawn by Tomorrowland's in-house creative team and then crafted using traditional techniques. The glassware is mouth-blown, and the illustrations are hand-engraved. Serax's boundless passion for craftsmanship and years of experience have resulted in *Unity* becoming a collection of exceptional refinement.

B9224214-008 L27 W27 H2 CM L10,63 W10,63 H0.79 INCH

BREAD PLATE HUMMINGBIRD B9224200-008 L12 W12 H1 CM L4,72 W4,72 H0.39 INCH

PLATE L ENCHANTED GARDEN B9224212-008 L23.5 W23.5 H1.8 CM L9.25 W9.25 H0.71 INCH