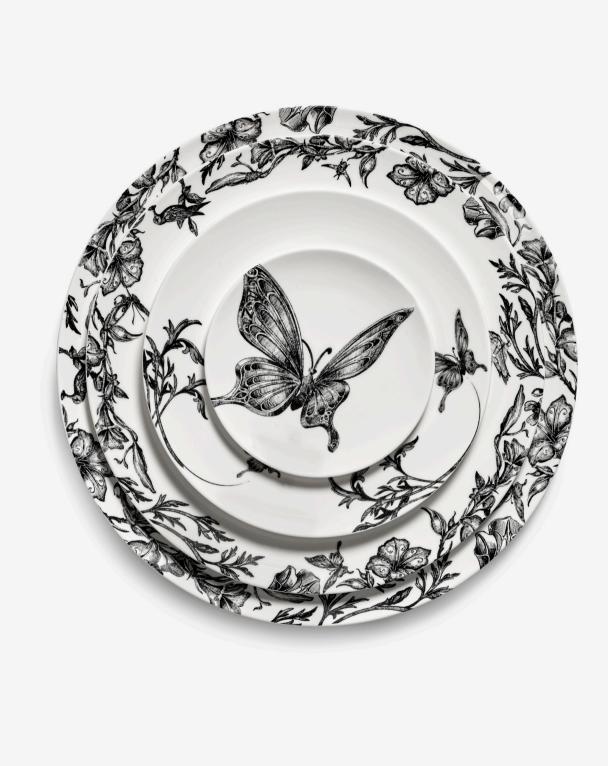

Crafted from timeless white porcelain and mouth-blown glass, the collection features minimalist shapes adorned with hand-drawn illustrations by Tomorrowland's in-house creative team. Birds, butterflies, and fantastical plants evoke the festival's dreamlike world, echoing a new kind of nature-inspired art nouveau. With hand-engraved details and a deep respect for craftsmanship, Unity reflects the shared vision of both brands: to create refined, meaningful experiences through design.

#### UNITY - TABLEWARE

*Unity* is a comprehensive collection of plates and glasses designed to suit various dining occasions. The tableware is crafted from high-quality white porcelain, chosen for its timeless elegance. The plates feature a highly minimalist design and are subtly decorated with illustrations that seamlessly align with the distinctive artwork of Tomorrowland. Illustrations of birds, butterflies, and surreal plants instantly evoke a dreamy and fantastical atmosphere. Every design was hand-drawn by Tomorrowland's in-house creative team.

#### Porcelain plates