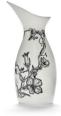

As a beautiful addition to the plates, the collection also includes a coffee cup and a milk jug, both equally refined in their elegance. Serax's boundless passion for craftsmanship and many years of experience have resulted in *Unity* becoming a collection of exceptional sophistication.

JUG FAIRYTALE FLOWER B9224235-008 L6,5 W5,5 H15 CM L2,56 W2,17 H5,91 INCH

SHOTGLASS DIFFERENT ENGRAVEMENTS B0824003-050 L5 W5 H4,3 CM L1,97 W1,97 H1,69 INCH

TUMBLER DIFFERENT ENGRAVEMENTS B0824001-050 L8 W8 H7,3 CM