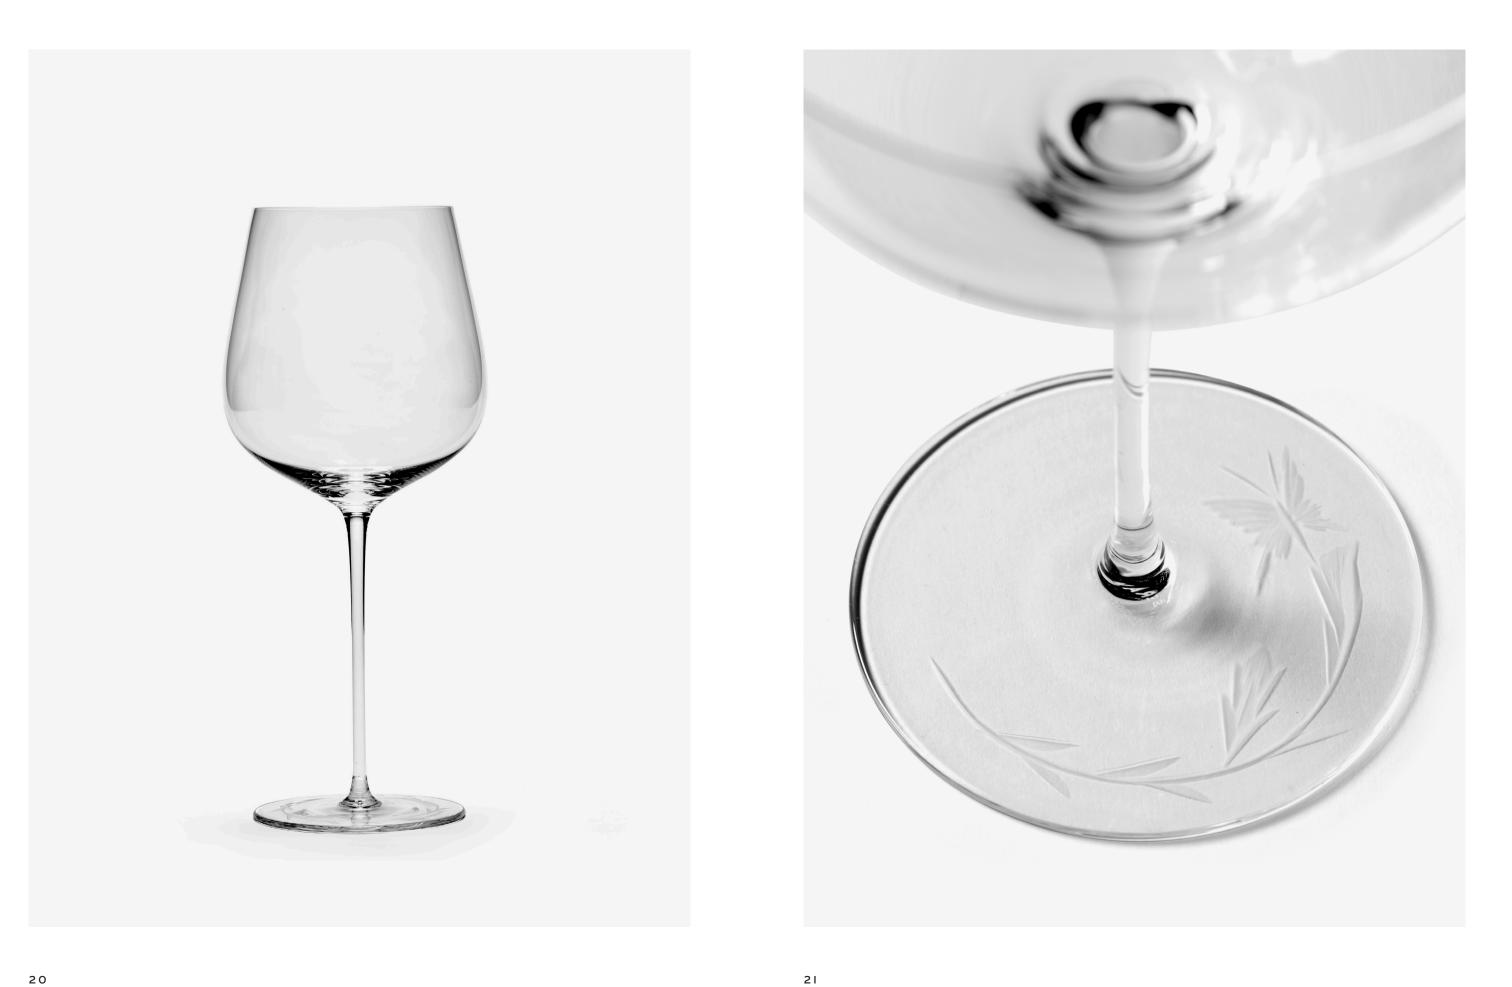

#### UNITY - GLASSWARE

*Unity* is a comprehensive collection of plates and glassware designed to suit various dining occasions. The glassware features a classic shape but is adorned with illustrations of birds and butterflies that perfectly align with Tomorrowland's signature artwork. Every design was hand-drawn by Tomorrowland's in-house creative team and then crafted using traditional techniques. The glassware is mouth-blown, and the illustrations are hand-engraved. Serax's boundless passion for craftsmanship and years of experience have resulted in *Unity* becoming a collection of exceptional refinement.

#### SILHOUETTE - GLASSWARE Lead free crystal glasses

ESPRESSO CUP BUTTERFLY B9224229-008 L8,3 W6,5 H3,8 CM L3,27 W2,56 H1,5 INCH

TEA CUP

BUTTERFLY

B9224233-008

**CAPPUCCINO CUP** BUTTERFLY B9224231-008 L11 W8,3 H5 CM L4,33 W3,27 H1,97 INCH

WHITE WINE GLASS BUTTERFLY B0824005-050 L10,5 W10,5 H24 CM L4,13 W4,13 H9,45 INCH

TEA CUP MANDALA B0824010-050 L10,2 W8 H9,6 CM L4,02 W3,15 H3,38 INCH

RED WINE GLASS DRAGONFLY B0824006-050 L10,5 W10,5 H26,5 CM L4,13 W4,13 H10,43 INCH