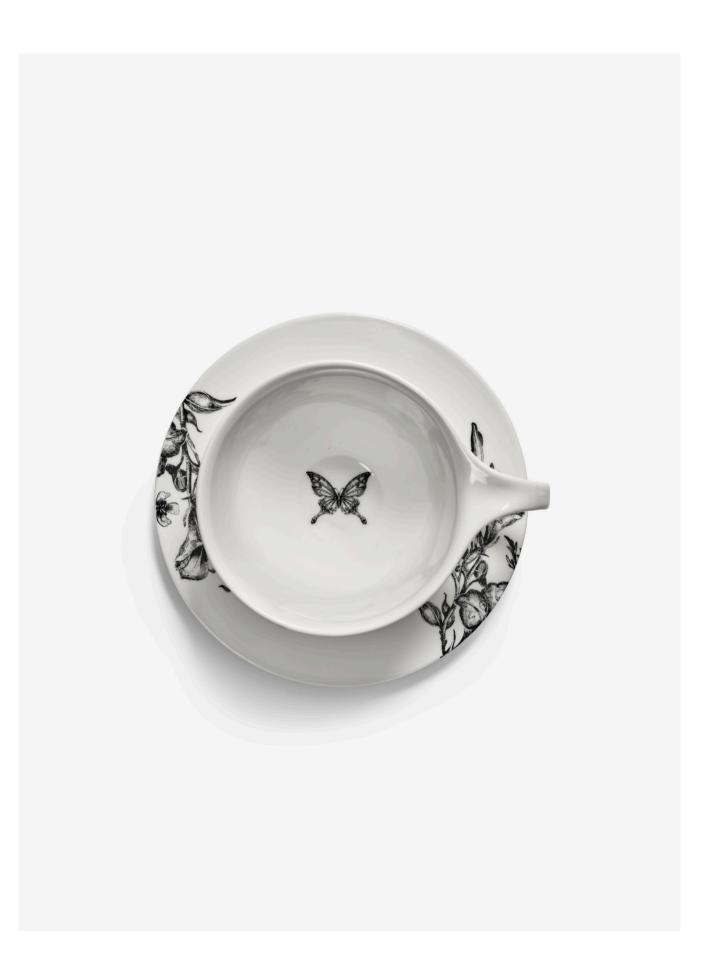

#### SILHOUETTE - TABLEWARE

Porcelain cups, saucers & jug

#### SILHOUETTE - GLASSWARE Lead free crystal glasses

ESPRESSO CUP BUTTERFLY B9224229-008 L8,3 W6,5 H3,8 CM L3,27 W2,56 H1,5 INCH

TEA CUP

BUTTERFLY

B9224233-008

**CAPPUCCINO CUP** BUTTERFLY B9224231-008 L11 W8,3 H5 CM L4,33 W3,27 H1,97 INCH

SUACER ESPRESSO CUP

L3,86 W3,86 H0,35 INCH

MAGICAL BLOSSOM B9224230-008

L9,8 W9,8 H0,9 CM

SAUCER TEA CUP MAGICAL BLOSSOM B9224234-008 L12 W9,5 H5,6 CM L13,8 W13,8 H1,2 CM L4,72 W3,74 H2,2 INCH L5,43 W5,43 H0,47 INCH