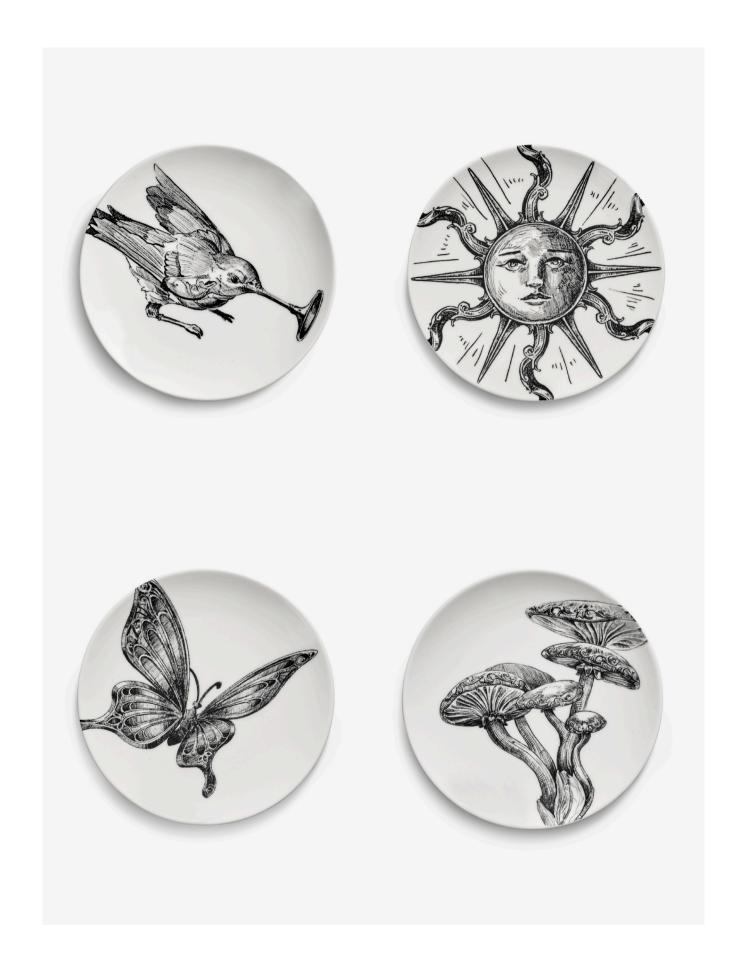

Crafted from timeless white porcelain and mouth-blown glass, the collection features minimalist shapes adorned with hand-drawn illustrations by Tomorrowland's in-house creative team. Birds, butterflies, and fantastical plants evoke the festival's dreamlike world, echoing a new kind of nature-inspired art nouveau. With hand-engraved details and a deep respect for craftsmanship, Unity reflects the shared vision of both brands: to create refined, meaningful experiences through design.

#### UNITY - TABLEWARE

*Unity* is a comprehensive collection of plates and glasses designed to suit various dining occasions. The tableware is crafted from high-quality white porcelain, chosen for its timeless elegance. The plates feature a highly minimalist design and are subtly decorated with illustrations that seamlessly align with the distinctive artwork of Tomorrowland. Illustrations of birds, butterflies, and surreal plants instantly evoke a dreamy and fantastical atmosphere. Every design was hand-drawn by Tomorrowland's in-house creative team.

#### Porcelain plates