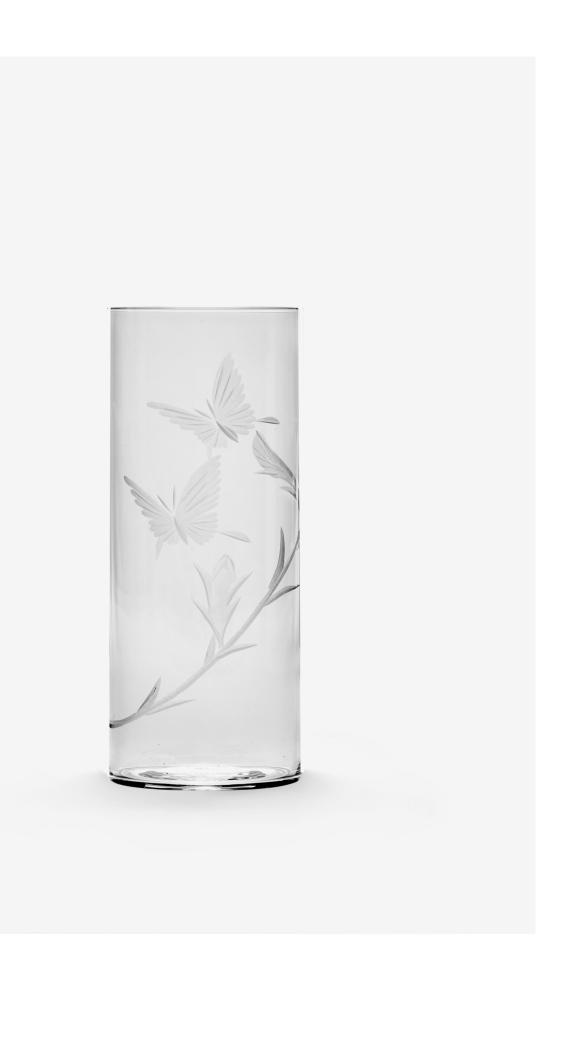

#### UNITY - GLASSWARE

*Unity* is a comprehensive collection of plates and glassware designed to suit various dining occasions. The glassware features a classic shape but is adorned with illustrations of birds and butterflies that perfectly align with Tomorrowland's signature artwork. Every design was hand-drawn by Tomorrowland's in-house creative team and then crafted using traditional techniques. The glassware is mouth-blown, and the illustrations are hand-engraved. Serax's boundless passion for craftsmanship and years of experience have resulted in *Unity* becoming a collection of exceptional refinement.

Crafted from timeless white porcelain and mouth-blown glass, the collection features minimalist shapes adorned with hand-drawn illustrations by Tomorrowland's in-house creative team. Birds, butterflies, and fantastical plants evoke the festival's dreamlike world, echoing a new kind of nature-inspired art nouveau. With hand-engraved details and a deep respect for craftsmanship, Unity reflects the shared vision of both brands: to create refined, meaningful experiences through design.